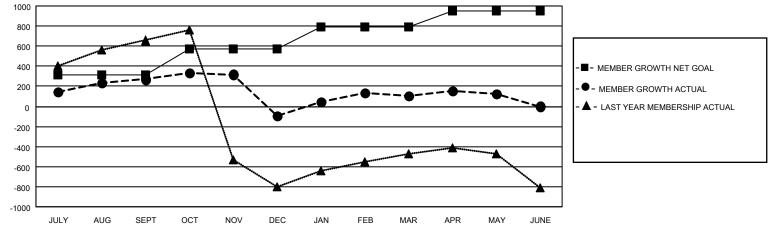

## GAT MONTHLY MEMBERSHIP PROGRESS REPORT

Multiple District 3231

Results as of: 5/31/2023

LOCATION: INDIA

| Clubs                 |               |           |               | Members               |                           |                         |                                                    |  |
|-----------------------|---------------|-----------|---------------|-----------------------|---------------------------|-------------------------|----------------------------------------------------|--|
| RESULTS FOR 2022-2023 |               |           |               | RESULTS FOR 2022-2023 |                           |                         |                                                    |  |
| QUARTER               | NEW CLUB GOAL | NEW CLUBS | DROPPED CLUBS | QUARTER               | MEMBER GROWTH NET<br>GOAL | MEMBER GROWTH<br>ACTUAL | DROPPED<br>MEMBERS ACTUAL<br>(including transfers) |  |
| JULY/AUG/SEPT         | 5             | 4         | 1             | JULY/AUG/SE           | PT 315                    | 519                     | 214                                                |  |
| OCT/NOV/DEC           | 5             | 2         | 6             | OCT/NOV/DEC           | 260                       | 199                     | 533                                                |  |
| JAN/FEB/MAR           | 2             | 0         | 31            | JAN/FEB/MAR           | 215                       | 503                     | 189                                                |  |
| APR/MAY/JUNE          | 3             | 2         | 0             | APR/MAY/JUN           | IE 160                    | 180                     | 149                                                |  |