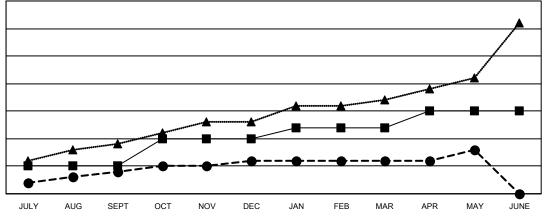

- CURRENT YEAR GOALS FOR NEW CLUBS
- - CURRENT YEAR ACTUAL NEW CLUBS
- ▲ LAST YEAR ACTUAL NEW CLUBS

GOALS AND ACTUAL MEMBERS CUMULATIVE

| DROPPED CLUBS: 38 |       | 171 CLUBS OF 333 ADDED 1 OR<br>MORE NEW MEMBERS | GENDER DISTRIBUTION               |                |  |
|-------------------|-------|-------------------------------------------------|-----------------------------------|----------------|--|
|                   |       | MORE NEW MEMBERS                                | MALE                              | 6,778 (60.49%) |  |
| L                 |       |                                                 | FEMALE                            | 4,426 (39.50%) |  |
| DROPPED MEMBERS   |       |                                                 | NON BINARY                        | 0 (0.00%)      |  |
| DECEASED          | 49    |                                                 | PREFER NOT TO ANSWER              | 1 (0.01%)      |  |
| CLUB CANCELLED    | 169   |                                                 |                                   | 6,147          |  |
| OTHER             | 867   | CLICK HERE FOR CUMULATIVE                       | TOTAL FAMILY UNIT MEMBERS         | 0,147          |  |
| TOTAL             | 1,085 | MEMBERSHIP DATA                                 | FAMILY MEMBERS PAYING HAL<br>DUES | F 3,322        |  |